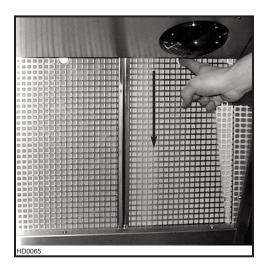

### CAUTION

Remove protective plastic film covering filters before installing them.

It is recommended to install side filters first and finish with center one(s).

- 1. Insert upper end of filter into the hood (finger sized cup side).
- 2. Raise lower end toward the inside of hood.
- 3. Position lower end of filter into channel and pull.
- 4. Using finger sized cup, pull on the upper end of filter and slide it under the front inner retaining piece.